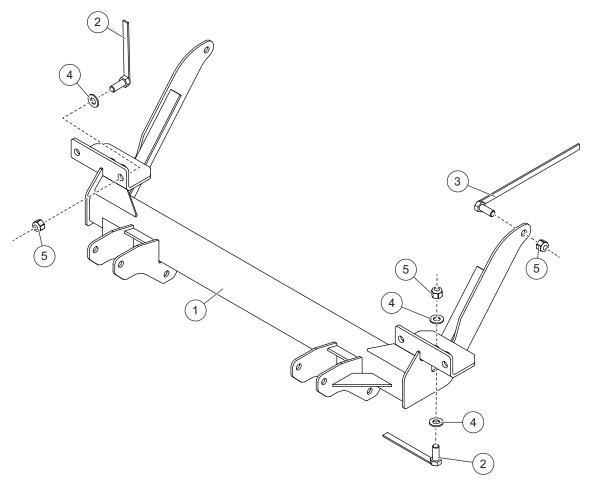

## **PARTS LIST**

| 32323-1 Mount Kit |       |     |                                 |      |       |     |                                 |
|-------------------|-------|-----|---------------------------------|------|-------|-----|---------------------------------|
| Item              | Part  | Qty | Description                     | Item | Part  | Qty | Description                     |
| 1                 |       | 1   | Mount                           | 3    | 21314 | 2   | 1/2-13 x 1-1/4 Hex Cap Screw G5 |
| 2                 | 21316 | 4   | 1/2-13 x 1-1/4 Hex Cap Screw G5 |      |       |     | w/Handle (long)                 |
|                   |       |     | w/Handle (short)                | ns   | 28848 | 1   | Bolt Bag                        |
| 28848 Bolt Bag    |       |     |                                 |      |       |     |                                 |
| 4                 |       | 6   | 1/2 Hardened Flat Washer        | 5    |       | 6   | 1/2-13 Hex Locknut GB           |
| ns = not shown    |       |     |                                 |      |       |     | G = Grade                       |