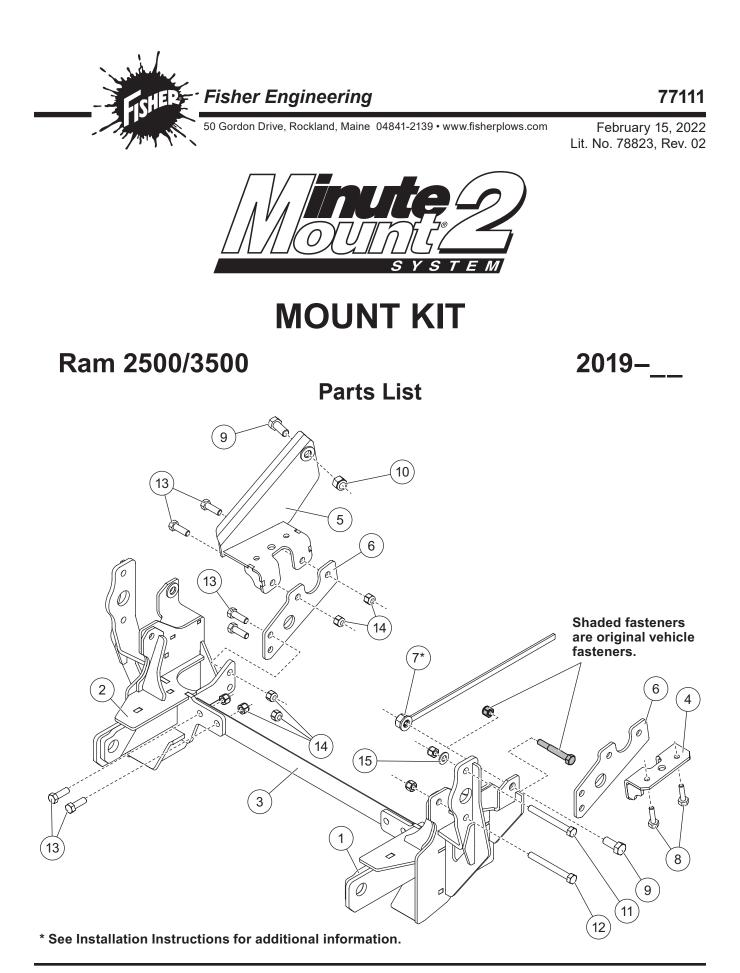

A DIVISION OF FISHER, LLC

| 77111 Mount Kit      |       |     |                                     |        |        |     |                                 |
|----------------------|-------|-----|-------------------------------------|--------|--------|-----|---------------------------------|
| Item                 | Part  | Qty | Description                         | Item   | Part   | Qty | Description                     |
| 1                    | 78825 | 1   | Mount, DS                           | 5      | 33455  | 1   | Stabilizer Bracket, PS          |
| 2                    | 78826 | 1   | Mount, PS                           | 6      | 43461  | 2   | Thrust Arm                      |
| 3                    | 67696 | 1   | Cross Bar                           | 7*     | B31109 | 2   | 5/8-11 Nut w/Handle             |
| 4                    | 43455 | 1   | Stabilizer Bracket, DS              | ns     | 78821  | 1   | Bolt Bag                        |
| 78821 Bolt Bag       |       |     |                                     |        |        |     |                                 |
| 8                    |       | 4   | M10 x 1.50 x 40 Hex Cap Screw G10.9 | 12     |        | 2   | 1/2-13 x 4-1/2 Hex Cap Screw G8 |
| 9                    |       | 3   | 5/8-11 x 1-1/2 Hex Cap Screw G5     | 13     |        | 12  | 1/2-13 x 1-1/2 Hex Cap Screw G5 |
| 10                   |       | 1   | 5/8-11 Hex Locknut GB               | 14     |        | 16  | 1/2-13 Hex Locknut GB           |
| 11                   |       | 2   | 1/2-13 x 4 Hex Cap Screw G5         | 15     |        | 2   | 1/2 Flat Washer                 |
| ns = not shown M = N |       |     |                                     | Metric |        |     | G = Grade                       |

\* See Installation Instructions for additional information.

Copyright © 2022 Douglas Dynamics, LLC. All rights reserved. This material may not be reproduced or copied, in whole or in part, in any printed, mechanical, electronic, film, or other distribution and storage media, without the written consent of Fisher Engineering. Authorization to photocopy items for internal or personal use by Fisher Engineering outlets or snowplow owner is granted.