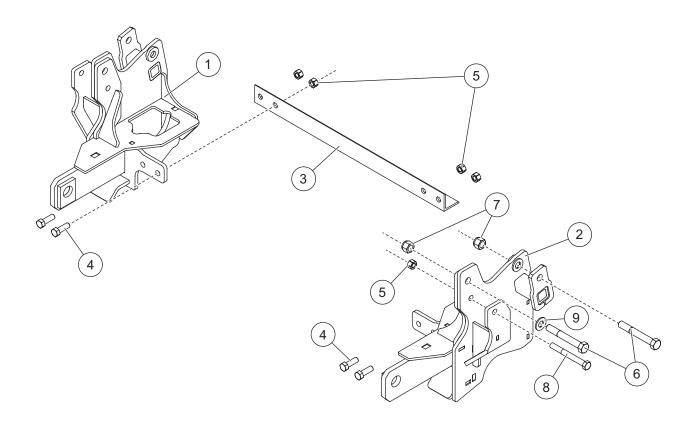

## **Parts List**

| 77112 Mount Kit      |       |     |                                 |      |       |                       |                                 |
|----------------------|-------|-----|---------------------------------|------|-------|-----------------------|---------------------------------|
| Item                 | Part  | Qty | Description                     | Item | Part  | Qty                   | Description                     |
| 1                    | 78842 | 1   | Mount, PS                       | 3    | 67696 | 1                     | Cross Bar                       |
| 2                    | 78841 | 1   | Mount, DS                       | ns   | 78837 | 1                     | Bolt Bag                        |
| 78837 Bolt Bag       |       |     |                                 |      |       |                       |                                 |
| 4                    |       | 4   | 1/2-13 x 1-1/4 Hex Cap Screw G5 | 7    |       | 4                     | 5/8-11 Hex Locknut GB           |
| 5                    |       | 6   | 1/2-13 Hex Locknut DT GB        | 8    |       | 2                     | 1/2-13 x 4-1/2 Hex Cap Screw G8 |
| 6                    |       | 4   | 5/8-11 x 4-1/2 Hex Cap Screw G8 | 9    |       | 2                     | 5/8 Flat Washer                 |
| ns = not shown G = 0 |       |     | Grade                           |      |       | DT = Distorted Thread |                                 |