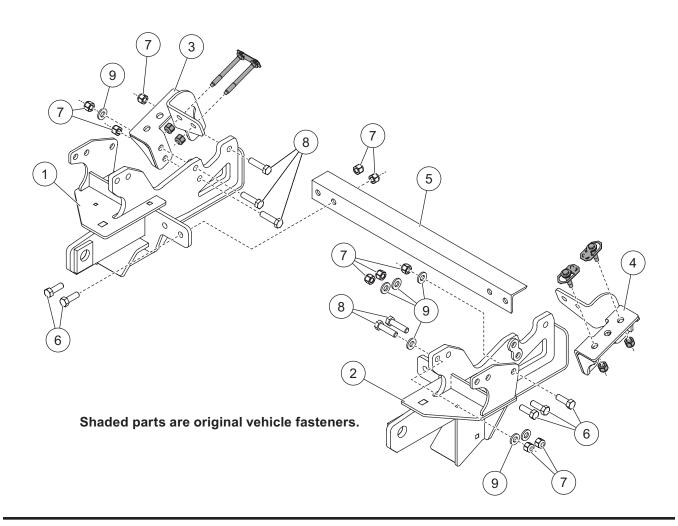

## Ford Super Duty F-350/450 Diesel Dual Rear Wheel Pickup

2020-\_\_

**Parts List** 

| 77114 Mount Kit |       |     |                                 |           |       |     |                                 |
|-----------------|-------|-----|---------------------------------|-----------|-------|-----|---------------------------------|
| Item            | Part  | Qty | Description                     | Item      | Part  | Qty | Description                     |
| 1               | 76976 | 1   | Mount, PS                       | 4         | 70528 | 1   | Rear Bracket, DS                |
| 2               | 76975 | 1   | Mount, DS                       | 5         | 67696 | 1   | Cross Bar                       |
| 3               | 70529 | 1   | Rear Bracket, PS                | ns        | 70531 | 1   | Bolt Bag                        |
| 70531 Bolt Bag  |       |     |                                 |           |       |     |                                 |
| 6               |       | 10  | 1/2-13 x 1-1/2 Hex Cap Screw G5 | 8         |       | 10  | 1/2-13 x 2 Hex Cap Screw G5     |
| 7               |       | 24  | 1/2-13 Hex Locknut GB           | 9         |       | 14  | 1/2 Hardened Flat Washer Type 1 |
| ns = not shown  |       |     |                                 | G = Grade |       |     |                                 |