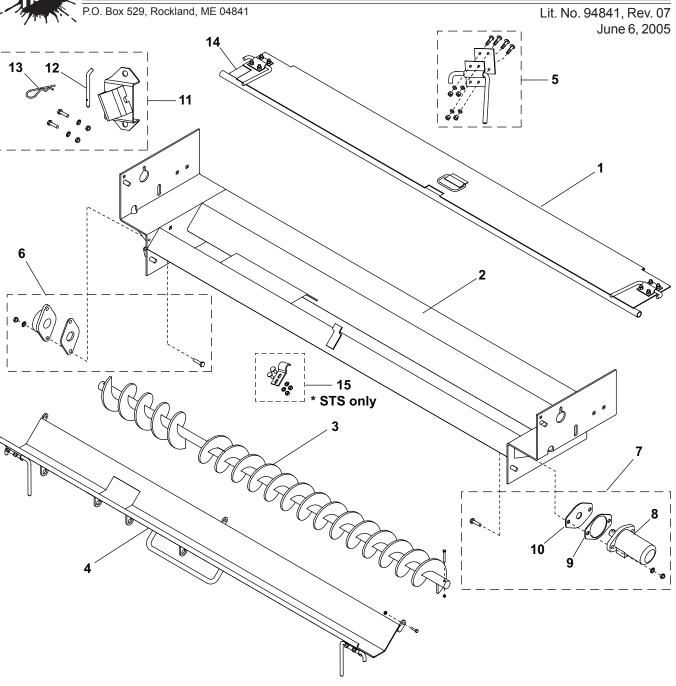

| Trough Assembly Parts List |       |     |                                |      |       |          |                              |  |  |  |  |
|----------------------------|-------|-----|--------------------------------|------|-------|----------|------------------------------|--|--|--|--|
| Item                       | Part  | Qty | Description                    | Item | Part  | Quantity | Description                  |  |  |  |  |
| 1                          | 95269 | 1   | Lid Kit with Label             | 5    | 95297 | 4        | Latch Handle Kit             |  |  |  |  |
| 1                          | 95271 | 1   | Lid Kit, Stainless, with Label | 6    | 95262 | 1        | Bearing Kit                  |  |  |  |  |
| 2                          | 95273 | 1   | Trough with Labels             | 7    | 95263 | 1        | Hydraulic Motor Kit, Auger   |  |  |  |  |
| 2                          | 95274 | 1   | Trough with Labels, Stainless  | 11   | 95275 | 1        | Auger Lockout Kit            |  |  |  |  |
| 3                          | 95261 | 1   | Auger Kit                      | 11   | 95276 | 1        | Auger Lockout Kit, Stainless |  |  |  |  |
| 4                          | 95265 | 1   | Door Kit                       | 15   | 95719 | 1        | Retainer Bracket Kit,        |  |  |  |  |
| 4                          | 95266 | 1   | Door Kit, Stainless            |      |       |          | Stainless UTS                |  |  |  |  |

## Parts Lists Breakdown for Kits with Multiple Components

| Item                                          | Item 1 95269 – Lid Kit with Label |     |                              |  |  |  |  |  |
|-----------------------------------------------|-----------------------------------|-----|------------------------------|--|--|--|--|--|
| Item                                          | Part                              | Qty | Description                  |  |  |  |  |  |
|                                               |                                   | 1   | Lid, Yellow                  |  |  |  |  |  |
| 5                                             | 95297                             | 2   | Latch Handle Kit             |  |  |  |  |  |
| 14                                            | 95407                             | 1   | Cover Plate                  |  |  |  |  |  |
| Item 1 95271 - Lid Kit, Stainless, with Label |                                   |     |                              |  |  |  |  |  |
|                                               |                                   |     | Lid, Stainless               |  |  |  |  |  |
| 5                                             | 95297                             | 2   | Latch Handle Kit             |  |  |  |  |  |
| 14                                            | 95407                             | 1   | Cover Plate                  |  |  |  |  |  |
| Item                                          | Item 3 95261 – Auger Kit          |     |                              |  |  |  |  |  |
|                                               |                                   | 1   | Auger                        |  |  |  |  |  |
|                                               |                                   | 1   | 3/8-16 Hex Locknut           |  |  |  |  |  |
|                                               |                                   | 1   | 3/8-16 x 2 Hex Cap Screw     |  |  |  |  |  |
| Item                                          | Item 4 95265 – Door Kit           |     |                              |  |  |  |  |  |
|                                               |                                   | 1   | Door, Yellow                 |  |  |  |  |  |
|                                               |                                   | 3   | 3/8-16 x 1-1/4 Hex Cap Screw |  |  |  |  |  |
|                                               |                                   | 3   | 3/8-16 Hex Locknut           |  |  |  |  |  |
| 5                                             | 95297                             | 2   | Latch Handle Kit             |  |  |  |  |  |
| Item 4 95266 – Door Kit, Stainless            |                                   |     |                              |  |  |  |  |  |
|                                               |                                   | 1   | Door, Stainless              |  |  |  |  |  |
|                                               |                                   | 3   | 3/8-16 x 1-1/4 Hex Cap Screw |  |  |  |  |  |
|                                               |                                   | 3   | 3/8-16 Hex Locknut           |  |  |  |  |  |
| 5                                             | 95297                             | 2   | Latch Handle Kit             |  |  |  |  |  |
| Item                                          | Item 5 95297 – Latch Handle Kit   |     |                              |  |  |  |  |  |
|                                               |                                   | 1   | Latch Clamp                  |  |  |  |  |  |
|                                               |                                   | 1   | Latch Rod                    |  |  |  |  |  |
|                                               |                                   | 1   | Shim Plate                   |  |  |  |  |  |
|                                               |                                   | 4   | 3/8-16 x 1-1/4 Carriage Bolt |  |  |  |  |  |
|                                               |                                   | 4   | 3/8 Spring Lock Washer       |  |  |  |  |  |
|                                               |                                   | 4   | 3/8-16 Hex Nut               |  |  |  |  |  |

| Item          | 6                                            | 952   | 262 – Bearing Kit                       |  |  |  |  |  |
|---------------|----------------------------------------------|-------|-----------------------------------------|--|--|--|--|--|
| Item          | Part                                         | Qty   | Description                             |  |  |  |  |  |
|               |                                              | 1     | 1-1/2 2-Bolt Flange (Bearing)           |  |  |  |  |  |
|               |                                              | 1     | 1-1/2 Bearing Seal                      |  |  |  |  |  |
|               |                                              | 2     | 1/2-13 Hex Nut                          |  |  |  |  |  |
|               |                                              | 2     | 1/2 Lock Washer, Stainless              |  |  |  |  |  |
|               |                                              | 2     | 1/2-13 x 1-3/4 Carriage Bolt, Stainless |  |  |  |  |  |
| Item          | Item 7 95263 – Hydraulic Motor Kit, Auger    |       |                                         |  |  |  |  |  |
| 8             | 94768                                        | 1     | Hydraulic Motor                         |  |  |  |  |  |
| 9             | 94725                                        | 1     | Backer Plate                            |  |  |  |  |  |
| 10            | 94724                                        | 1     | Seal, Motor                             |  |  |  |  |  |
|               |                                              | 2     | 1/2-13 Hex Nut                          |  |  |  |  |  |
|               |                                              | 2     | 1/2 Lock Washer, Stainless              |  |  |  |  |  |
|               |                                              | 2     | 1/2-13 x 1-3/4 Carriage Bolt, Stainless |  |  |  |  |  |
| Item          | 11                                           | 95275 | <ul> <li>Auger Lockout Kit</li> </ul>   |  |  |  |  |  |
|               |                                              | 1     | Auger Lockout                           |  |  |  |  |  |
| 12            | 93033                                        | 1     | 1/2 x 5.5 Pin                           |  |  |  |  |  |
| 13            | 68649                                        | 1     | 0.20 x 3-3/4 Hairpin Cotter             |  |  |  |  |  |
|               |                                              | 2     | 1/2-13 Hex Nut                          |  |  |  |  |  |
|               |                                              | 2     | 1/2 Lock Washer, Stainless              |  |  |  |  |  |
|               |                                              | 2     | 1/2-13 x 1-3/4 Carriage Bolt, Stainless |  |  |  |  |  |
| Item          | Item 11 95276 - Auger Lockout Kit, Stainless |       |                                         |  |  |  |  |  |
|               |                                              | 1     | Auger Lockout                           |  |  |  |  |  |
| 12            | 93033                                        | 1     | 1/2 x 5.5 Pin                           |  |  |  |  |  |
| 13            | 68649                                        | 1     | 0.20 x 3-3/4 Hairpin Cotter             |  |  |  |  |  |
|               |                                              | 2     | 1/2-13 Hex Nut                          |  |  |  |  |  |
|               |                                              | 2     | 1/2 Lock Washer, Stainless              |  |  |  |  |  |
|               |                                              | 2     | 1/2-13 x 1-3/4 Carriage Bolt, Stainless |  |  |  |  |  |
| Item          | Item 15 95719 – Retainer Bracket Kit,        |       |                                         |  |  |  |  |  |
| Stainless UTS |                                              |       |                                         |  |  |  |  |  |
|               |                                              | 1     | Lid Clamp                               |  |  |  |  |  |
|               |                                              | 2     | 3/8-16 x 1 Carriage Bolt                |  |  |  |  |  |
|               |                                              | 2     | 3/8 Spring Lock Washer                  |  |  |  |  |  |
|               |                                              | 2     | 3/8-16 Hex Nut                          |  |  |  |  |  |