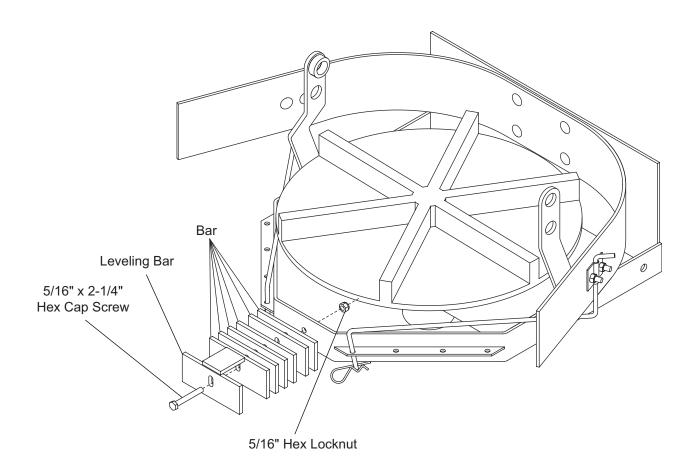

## INSTALLATION INSTRUCTIONS

- 1. Stack the leveling bars until the spinner is balanced.
- 2. Secure with the provided 5/16" x 2-1/4" hex cap screw and 5/16" locknut.

The company reserves the right under its product improvement policy to change construction or design details and furnish equipment when so altered without reference to illustrations or specifications used.